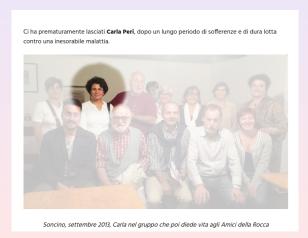

#### Soncino - Si è spenta Carla Peri, socia fondatrice dell'Associazione Amici della Rocca

Tags:

Cronac

Territoric

Territor

Giovedi 13 gennato si è spenta, dopo una lunga implacabile malattia, Carla Peri, socio fondatore dell'Associazione Amid della Rocca. Mente ispitantere degli Affa dal 2013, interrottamente membro del Consiglio Diettivo perciazio calibatorite sona di 2019 quando la socipera della nalista l'ha fistamente allontanata, anche se ha continuato a far sentire in qualche modo la sua presenza sito al tragico epilogo. Docette universitaria di matematica, dapprima a Milano, successivamente a Placenza, impegnata in freerche anche in team internazional, era una persona molto teaneze evolutiva.