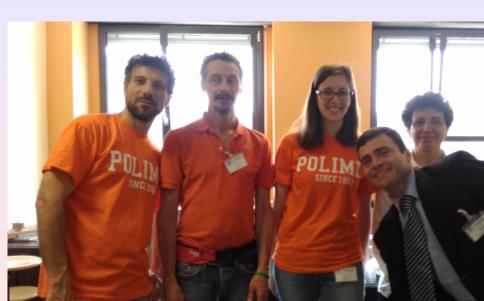

### Carla's Personality

- Generosity
- A long time devoted to take care of her mother and of her brother always supporting them in their daily management.
- Always known by her smile and kindness.
- Several pictures can prove so.....