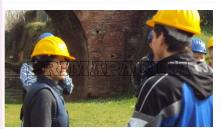

### Carla's Personality

- Generosity
- A long time devoted to take care of her mother and of her brother always supporting them in their daily management.
- Always known by her smile and kindness.
- Several pictures can prove so.....