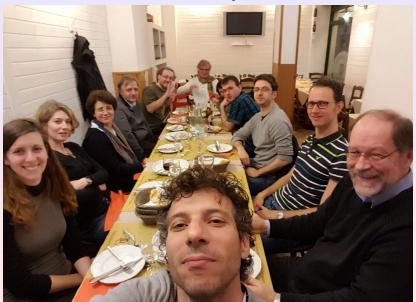

### Carla's Personality

- Generosity
- A long time devoted to take care of her mother and of her brother always supporting them in their daily management.
- Always known by her smile and kindness.
- Several pictures can prove so.....