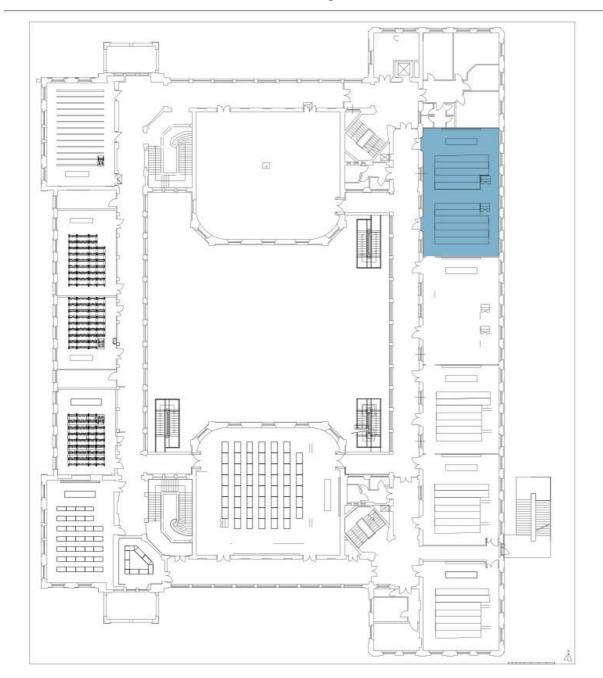

derground railway (MM2 green line), towards Cologno Nord-Gessate, as far as PIOLA station (eighth stop). Take the left-hand exit from Piola station; walk along Via D'Ovidio, keeping to the left and cross Via Bonardi: at this point you will have arrived in Piazza Leonardo da Vinci. Politecnico di Milano is the main building facing you.               |
| Milano<br>Lambrate<br>Station        | Take Line 2 of the underground railway (MM2 green line) towards Abbiategrasso as far<br>as PIOLA station (first stop). Take the left-hand exit from Piola station; walk along Via<br>D'Ovidio, keeping to the left and cross Via Bonardi: at this point you will have arrived in<br>Piazza Leonardo da Vinci. Politecnico di Milano is the main building facing you.                |

## Classroom 3.1.2

Floor map