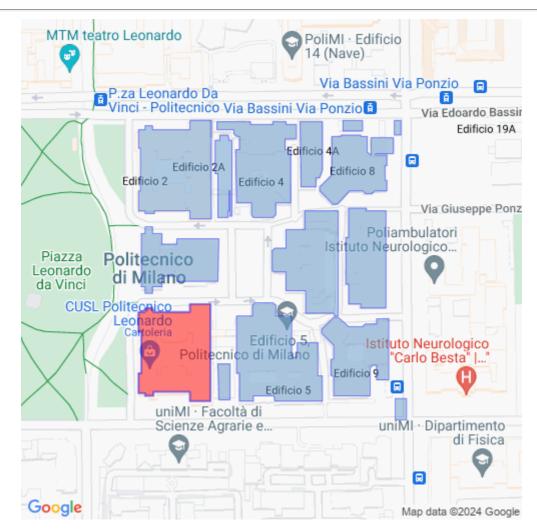

## How to reach the classroom 3.1.2

Milano - Milano Città Studi - Piazza Leonardo da Vinci 32 - Edificio 3 - Floor: Primo

| Milano<br>Centrale<br>Station        | Take Line 2 of the underground railway (MM2 green line), towards Cologno Nord-Gessate. Get off the train at the Piola station (third stop). Take the left-hand exit from Piola station; walk along Via D'Ovidio, keeping to the left and cross Via Bonardi: at this point you will have arrived in Piazza Leonardo da Vinci. Politecnico di Milano is the main building facing you. |
|--------------------------------------|-------------------------------------------------------------------------------------------------------------------------------------------------------------------------------------------------------------------------------------------------------------------------------------------------------------------------------------------------------------------------------------|
| Piola Station<br>(MM2 green<br>line) | Take the left-hand exit from Piola station; walk along Via D'Ovidio, keeping to the left<br>and cross Via Bonardi: at this point you will have arrived in Piazza Leonardo da Vinci.<br>Politecnico di Milano is the main building facing you.                                                                                                                                       |
| Milano<br>Cadorna<br>Station         | Take Line 2 of the underground railway (MM2 green line), towards Cologno Nord-Gessate, as far as PIOLA station (eighth stop). Take the left-hand exit from Piola station; walk along Via D'Ovidio, keeping to the left and cross Via Bonardi: at this point you will have arrived in Piazza Leonardo da Vinci. Politecnico di Milano is the main building facing you.               |
| Milano<br>Lambrate<br>Station        | Take Line 2 of the underground railway (MM2 green line) towards Abbiategrasso as far<br>as PIOLA station (first stop). Take the left-hand exit from Piola station; walk along Via<br>D'Ovidio, keeping to the left and cross Via Bonardi: at this point you will have arrived in<br>Piazza Leonardo da Vinci. Politecnico di Milano is the main building facing you.                |